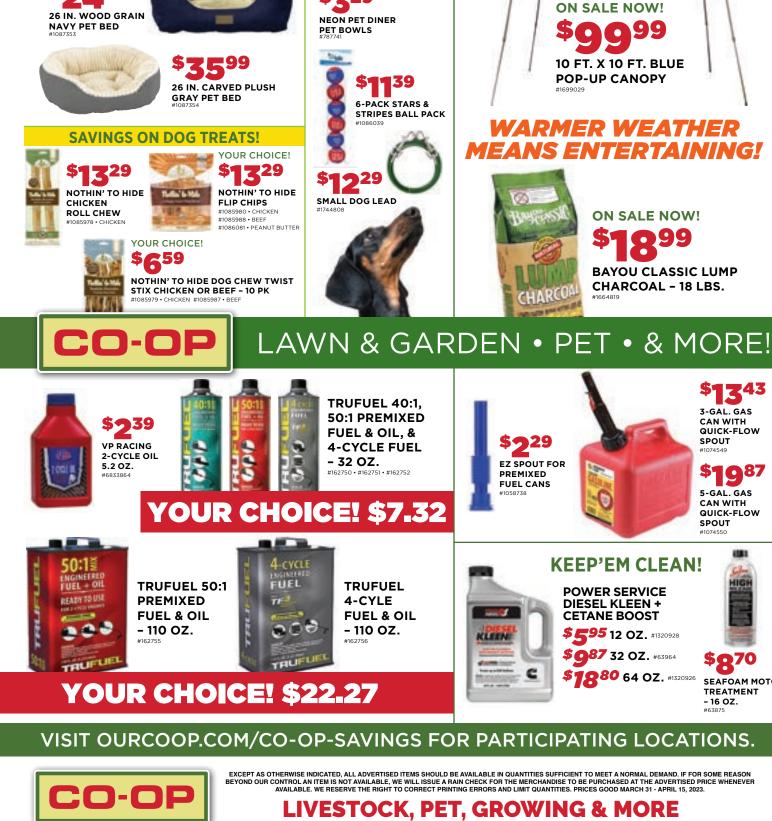

3-GAL. GAS

5-GAL. GAS

HIG

\$**Q**70

TREATMENT - 16 OZ. #63875

SEAFOAM MOTOR

CAN WITH QUICK-FLOW SPOUT

CAN WITH QUICK-FLOW

SPOUT

#1074549